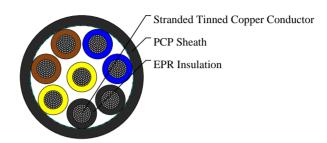

#### CABLE CONSTRUCTION

Conductors: Class 5 tinned copper conductors to BS6360.

Insulation: EPR type GP4 to BS 7655. Sheath: PCP type EM2 to BS 7655.

#### **COLOUR CODE**

8core yellow, yellow, blue, blue, Brown, brown, black, black